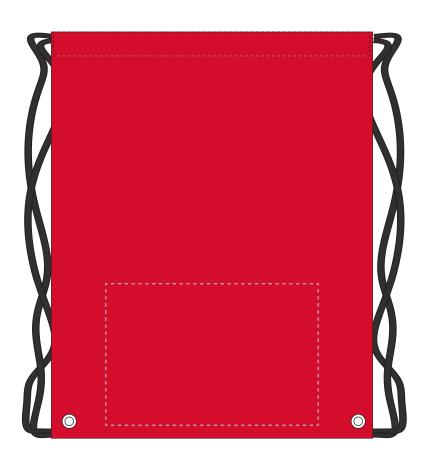

| Your Ref:                                         | Quantity:  | Product Code: QB0613                        |
|---------------------------------------------------|------------|---------------------------------------------|
| Our Ref:                                          | Version: 1 | Product Colour: RED                         |
| PRINTING CONCERNS:                                |            |                                             |
| Please note that due to the pocket on the side of |            | We stock this item in the following colours |
| this bag we are unable to move the print area up  |            |                                             |

ARTWORK SCALE 25%

DALTONI DRAMOTRINIC

Product Image for visualisation - colours may vary

📀 Full colour printing

The dashed line is to demonstrate print area and will not appear on your printed item

ARTWORK SCALE 100% Max print area: 225mm x 150mm